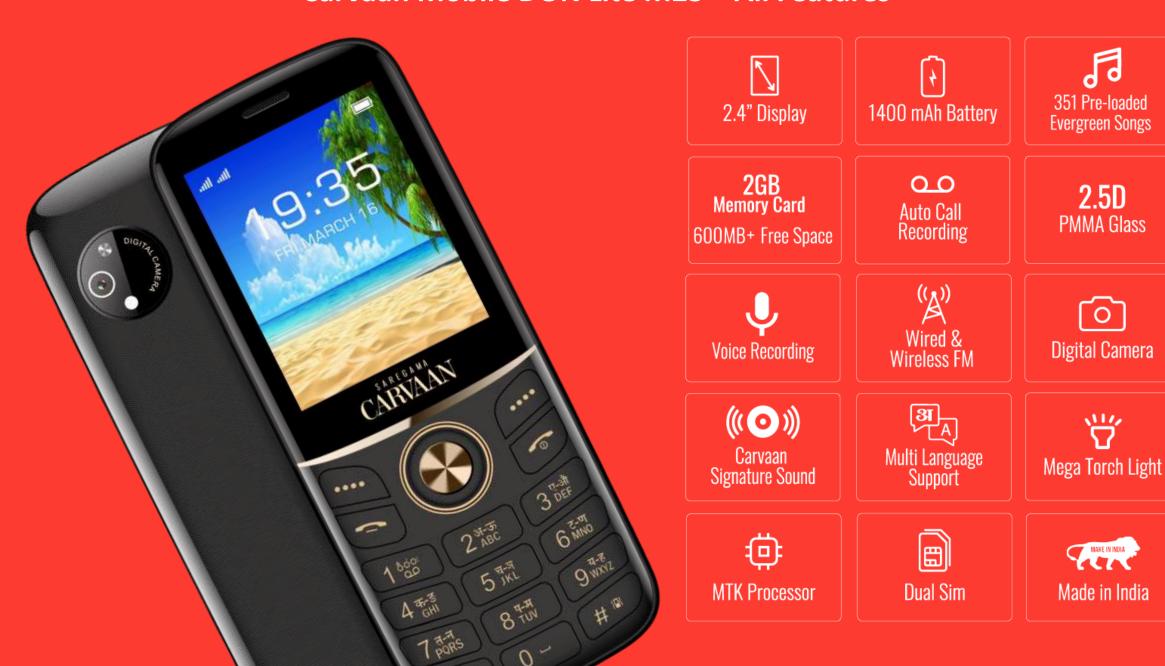

#### **Carvaan Mobile DON Lite M23 – All Features**

#### 351 PRELOADED SUPERHIT SONGS

**No Internet Required** 

A keypad mobile for all music lovers!

Greatest songs by legendary artistes like Lata Mangeshkar, Asha Bhosle, Kishore Kumar and many more

### UNLIMITED TALKING

Solid Battery Life For Non-stop Talking & Music Dual Sim Capability

1400 mAh Battery | Standby up to 10 days on single charge

It also comes with a dual sim support

#### CARVAAN SIGNATURE SOUND

**Experience Music At Its Best With Loud And Clear Sound** 

Amazing sound clarity and powerful speakers for music listening

Outstanding voice clarity while talking or listening to music

### HIGH QUALITY CAMERA

Click Pictures And Record Videos
With The Camera

A Digital camera with flash to click pictures and record videos of loved ones

#### DURABLE DISPLAY

2.5D Cover Glass & 2.4" Screen

Strong & sturdy glass keeps the screen safe from breaking easily

# LARGE MEMORY SPACE

2GB Memory Card, 600MB+ Free space

Use free space to store contacts, photos, videos or any other songs Save up to 900 contacts in phone memory, SIM support extra

#### MULTIPLE CONNECTIVITY

**Wireless FM, Bluetooth, Earphone Jack** 

Tune into FM with or without earphones Record shows or songs from any FM station

Connect any speaker / earphone that supports Bluetooth 2.0

Use Aux cable to connect to any home/ car speaker or earphone

# BRIGHT & CLEAR TORCH

Long Press On The Centre Key To Turn On The Torch