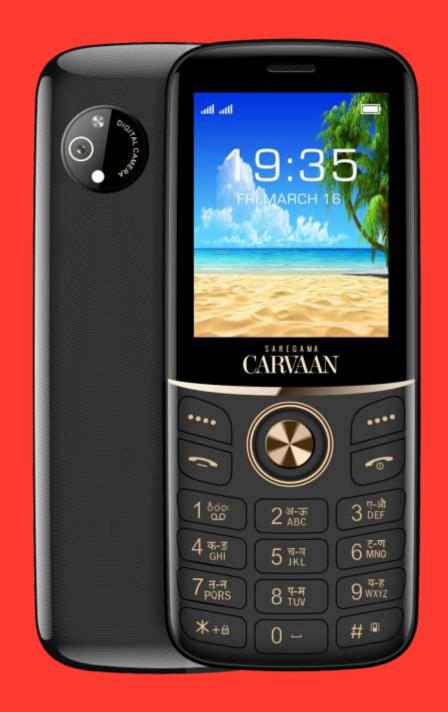

# SAREGAMA CARVAAN® - MOBILE FOR MUSIC LOVERS

M23 - Camera with Flash

### HIGH QUALITY CAMERA

Click Pictures And Record Videos
With The Camera

A Digital camera with flash to click pictures and record videos of loved ones

#### DURABLE DISPLAY

2.5D Cover Glass & 2.4" Screen

Strong & sturdy glass keeps the screen safe from breaking easily