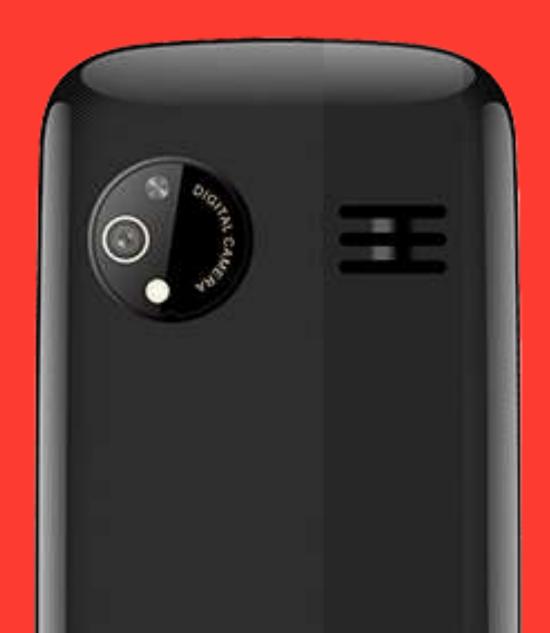

### HIGH QUALITY CAMERA

Click Pictures And Record Videos
With The Camera

A Digital camera with flash to click pictures and record videos of loved ones