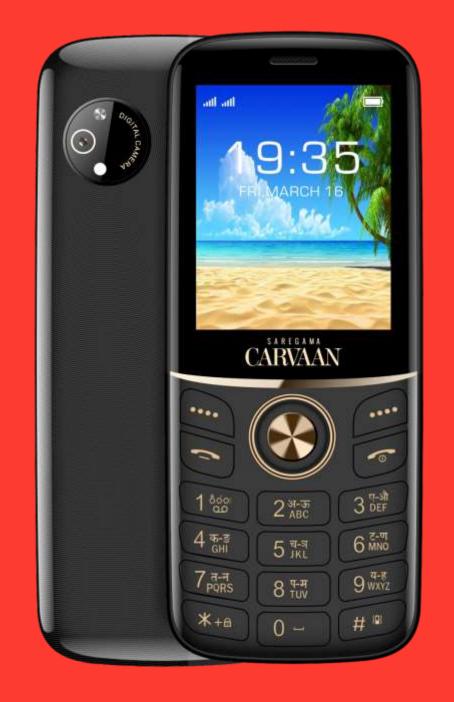

### HIGH QUALITY CAMERA

Click Pictures And Record Videos
With The Camera

A Digital camera with flash to click pictures and record videos of loved ones