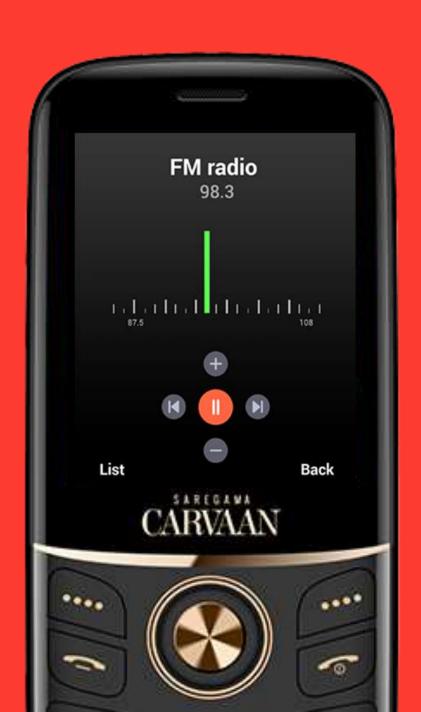

#### MULTIPLE CONNECTIVITY

**Wireless FM, Bluetooth, Earphone Jack** 

Tune into FM with or without earphones Record shows or songs from any FM station

Connect any speaker / earphone that supports Bluetooth 2.0