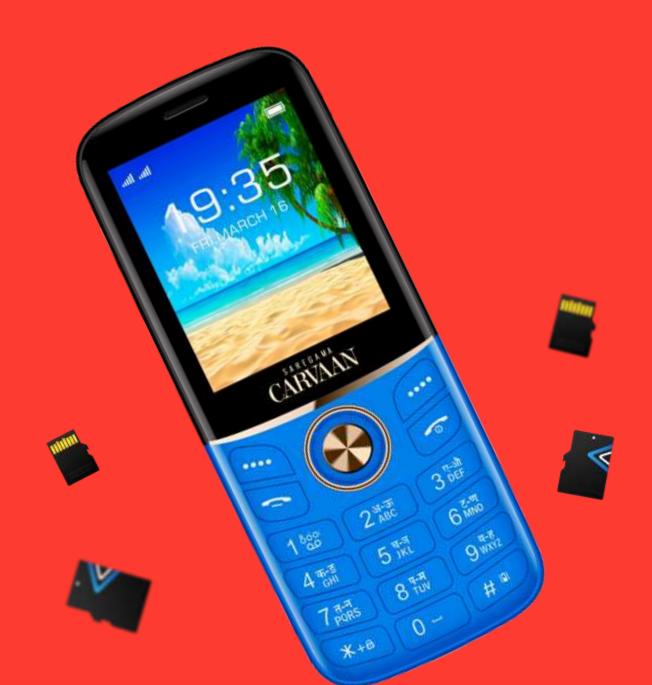

# LARGE MEMORY SPACE

2GB Memory Card, 600MB+ Free space

Use free space to store contacts, photos, videos or any other songs Save up to 900 contacts in phone memory, SIM support extra