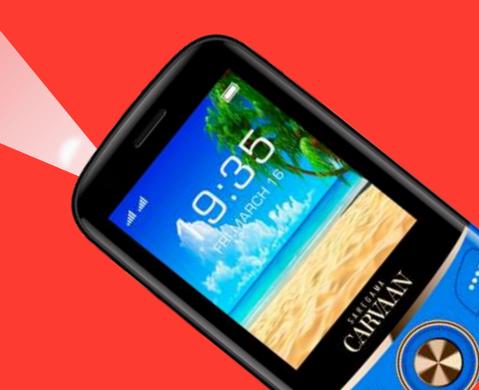

#### DURABLE DISPLAY

2.5D Cover Glass & 2.4" Screen

Strong & sturdy glass keeps the screen safe from breaking easily

# BRIGHT & CLEAR TORCH

Long Press On The Centre Key To Turn On The Torch