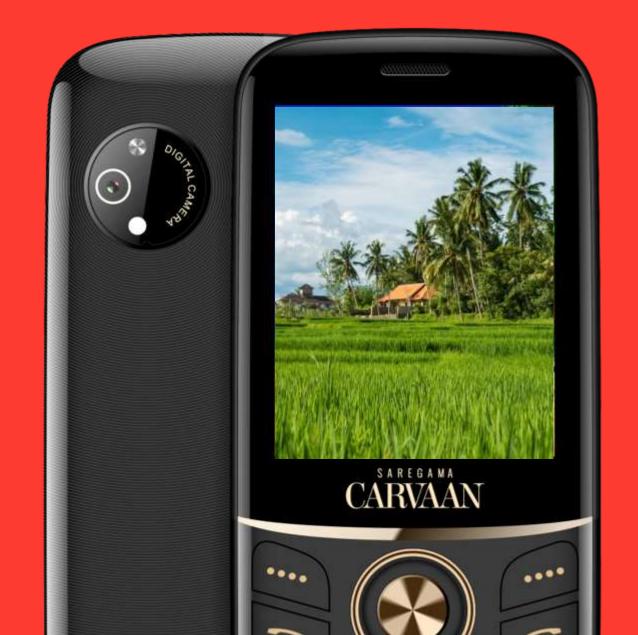

### HIGH QUALITY CAMERA

Click Pictures And Record Videos
With The Camera

A Digital camera with flash to click pictures and record videos of loved ones